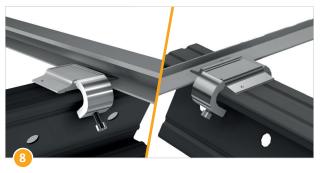

At least 1 grounding pin per module frame is required for grounding the array.

Tighten M6 bolt to 6 Nm +/- 0.5.

Correct installation – view from below.

Done!

Schletter Ludwig

We want to make your everyday work easier. Your praise, criticism and suggestions for improvement help us to do this. We look forward to your feedback.