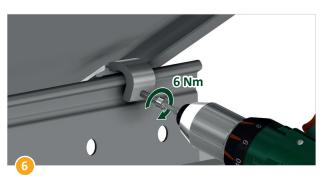

At least 1 grounding pin per module frame is required for grounding the array.

Tighten M6 bolt to 6 Nm +/- 0.5.

Correct installation – view from below.

Done!

Schletter Ludwig

We want to make your everyday work easier. Your praise, criticism and suggestions for improvement help us to do this. We look forward to your feedback.