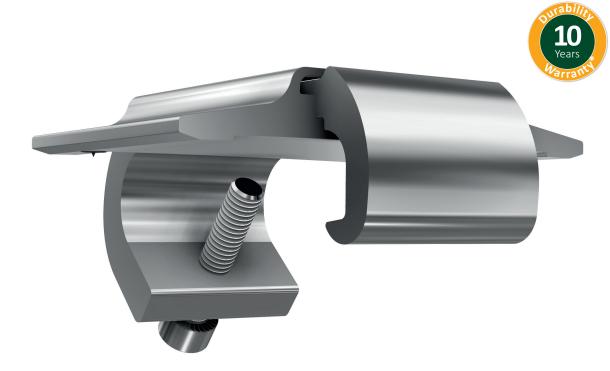

## Your advantages with our products

- » Clamp for ground mount systems, connecting solar panel to Z-purlin
- » Simple, quick and secure installation from below (suitable even for large modules)
- » Slide into the Z-purlin from below and tighten the screw
- » Completely pre-assembled
- » Simplified warehousing
- » Only one tool required: Torx 40
- » Only 2 mm distance between modules -> number of modules can be increased
- » Installation possible from the low and the high side of the system
- » Possibility of greater tolerances for gap between modules
- » Suitable for vertical or horizontal module mounting
- » Including pin for grounding

Please note: 4 clamps required per module

<sup>\*</sup>Our warranty conditions apply.
They are available at www.sl-rack.com