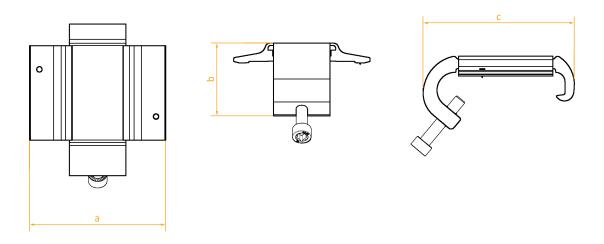

## **Dimensions**

|              | a               | b               | С               |
|--------------|-----------------|-----------------|-----------------|
| Bottom Clamp | approx. 72,4 mm | approx. 38,5 mm | approx. 80,4 mm |