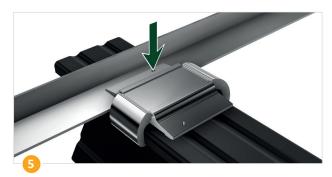

## **Installation**

Place the solar module onto the Z-purlin.

Push clamp over Z-purlin. **Attention:** do not damage back foil!

Lift the clamp slightly and push it over the module frame

Clamping clasp must rest against module frame.