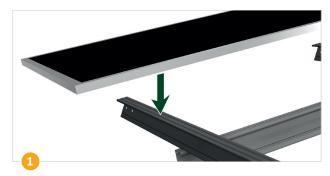

## **Installation**

Place the solar module onto the Z-purlin.

Push clamp over Z-purlin. **Attention:** do not damage back foil!

Lift the clamp slightly and push it over the module frame

Clamping clasp must rest against module frame.