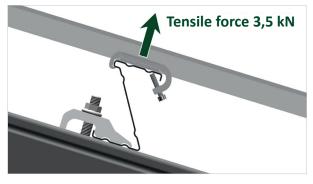

## **Technical Data**

- » Material: Aluminum (clamping jaw, clamping clasp), stainless steel (grounding pin, cylinder head bolt M6)
- Weight: 0,1082 kg
- » Contact surface on module frame: approx. 225mm²
- » Torque: 6,0Nm±0,5
- » Max. transmittable forces per clamping point: