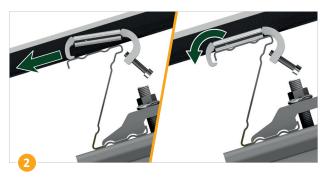

## **Installation**

Place the solar module onto the Z-purlin.

Push clamp over Z-purlin. **Attention:** do not damage back foil!

Lift the clamp slightly and push it over the module frame

Clamping clasp must rest against module frame.