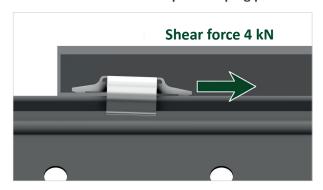

## **Technical Data**

- » Material: Aluminum (clamping jaw, clamping clasp), stainless steel (grounding pin, cylinder head bolt M6)
- Weight: 0,1082 kg
- » Contact surface on module frame: approx. 225mm²
- » Torque: 6,0Nm±0,5
- » Max. transmittable forces per clamping point: