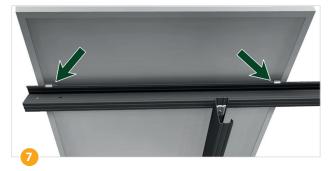

At least 1 grounding pin per module frame is required for grounding the array.

Tighten M6 bolt to 6 Nm +/- 0.5.

Correct installation – view from below.

Done!

Schletter Ludwig

We want to make your everyday work easier. Your praise, criticism and suggestions for improvement help us to do this. We look forward to your feedback.