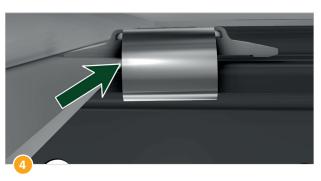

At least 1 grounding pin per module frame is required for grounding the array.

Tighten M6 bolt to 6 Nm +/- 0.5.

Correct installation – view from below.

Done!

Schletter Ludwig

We want to make your everyday work easier. Your praise, criticism and suggestions for improvement help us to do this. We look forward to your feedback.