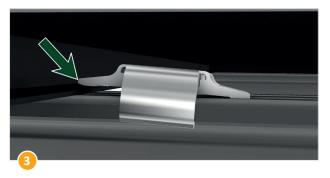

## **Installation**

Place the solar module onto the Z-purlin.

Push clamp over Z-purlin. **Attention:** do not damage back foil!

Lift the clamp slightly and push it over the module frame

Clamping clasp must rest against module frame.